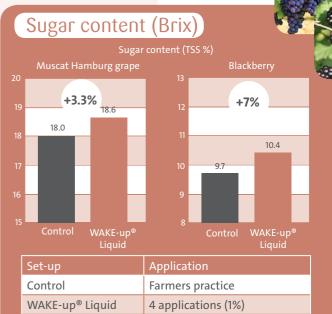

# **Crop Quality**

How to get the highest quality and best yield from a crop? Biostimulate with Iperen WAKE-up® Liquid and exploit the full plant potential!